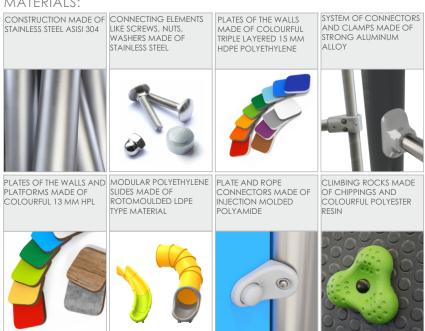

| 7            |
| Product complies with PN-EN 1176-1:2017-12                                                              | YES          |
| Availability of spare parts                                                                             | YES          |
| Age range                                                                                               | 3-12         |
| According to PN-EN 1176-1:2017-12 norm, the product requires applying a safety surface according to the |              |
| product's free fall height.                                                                             |              |





## **AQUARIUS**

# 1702 INOX

### INFORMATION FOR ARCHITECTS



#### MATERIALS: