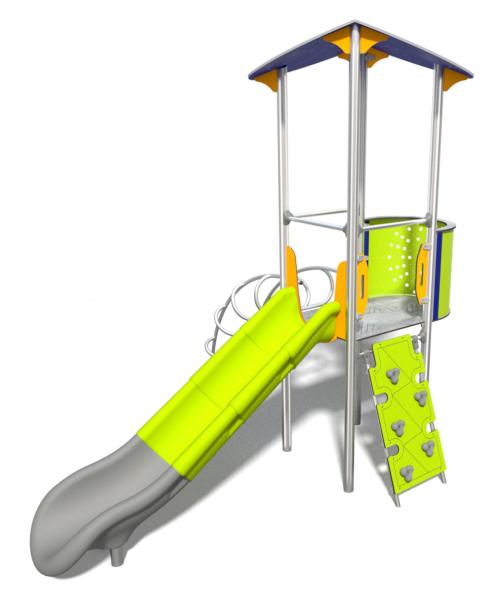

## 1702 INOX

## **AQUARIUS**









### INFORMATION ABOUT THE PRODUCT

| Dimensions                                                                                              | 276 x 347 cm |
|---------------------------------------------------------------------------------------------------------|--------------|
| Safety zone                                                                                             | 576 x 697 cm |
| Safety zone area                                                                                        | 28,7 m²      |
| Overall height                                                                                          | 332 cm       |
| Free fall height                                                                                        | 120 cm       |
| Amount of users