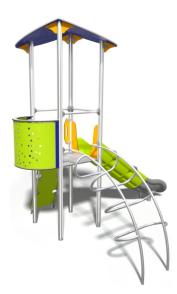

### INFORMATION ABOUT THE PRODUCT

| Dimensions                                                                                              | 276 x 347 cm |
|---------------------------------------------------------------------------------------------------------|--------------|
| Safety zone                                                                                             | 576 x 697 cm |
| Safety zone area                                                                                        | 28,7 m²      |
| Overall height                                                                                          | 332 cm       |
| Free fall height                                                                                        | 120 cm       |
| Amount of users                                                                                         | 7            |
| Product complies with PN-EN 1176-1:2017-12                                                              | YES          |
| Availability of spare parts                                                                             | YES          |
| Age range                                                                                               | 3-12         |
| According to PN-EN 1176-1:2017-12 norm, the product requires applying a safety surface according to the |              |
| product's free fall height.                                                                             |              |